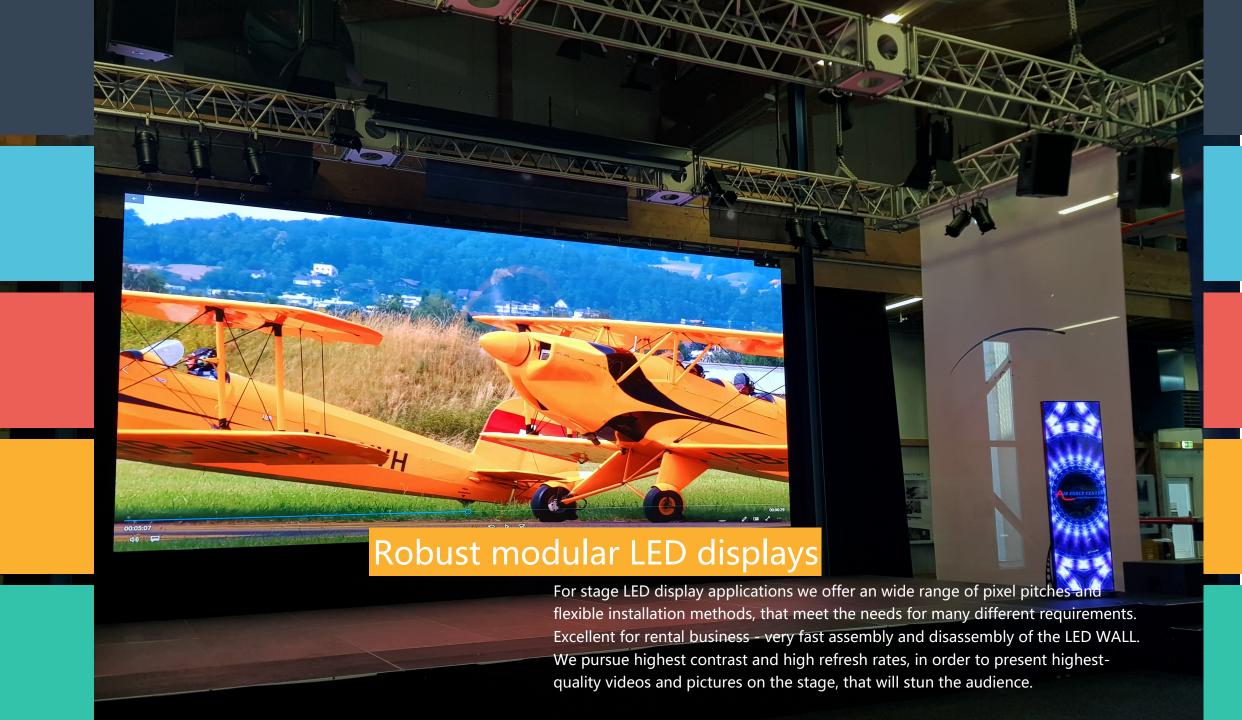

### LED DISPLAYS

Indoor led video wall
PH1.25 PH1.56 PH1.86 PH2 PH2.5

Rental led display
PH2.604 PH2.976 PH3.91 PH4.81

Energy saving outdoor led display

PH5.925 PH8

Outdoor led billboard
PH4 PH5 PH6.67 PH8 PH10

## Specifications www.MDSDisplay.com

|  | Pixel pitch         | P2.604, P2.976, P3.91, P4.81                                    |
|--|---------------------|-----------------------------------------------------------------|
|  | Cabinet dimension   | 500X500mm, 500x1000mm                                           |
|  | Cabinet resolution  | 192x192px, 168x168px, 128x128px/128x256px, 104x104px/ 104x208px |
|  | Cabinet weight      | 7.5kg, 13kg                                                     |
|  | Cabinet Material    | Die-cast aluminum                                               |
|  | Maintain Style      | Rear                                                            |
|  | Brightness          | 1000-3000cd/m <sup>2</sup>                                      |
|  | IP protection level | IP45, IP65                                                      |
|  | Use for             | Indoor, outdoor                                                 |