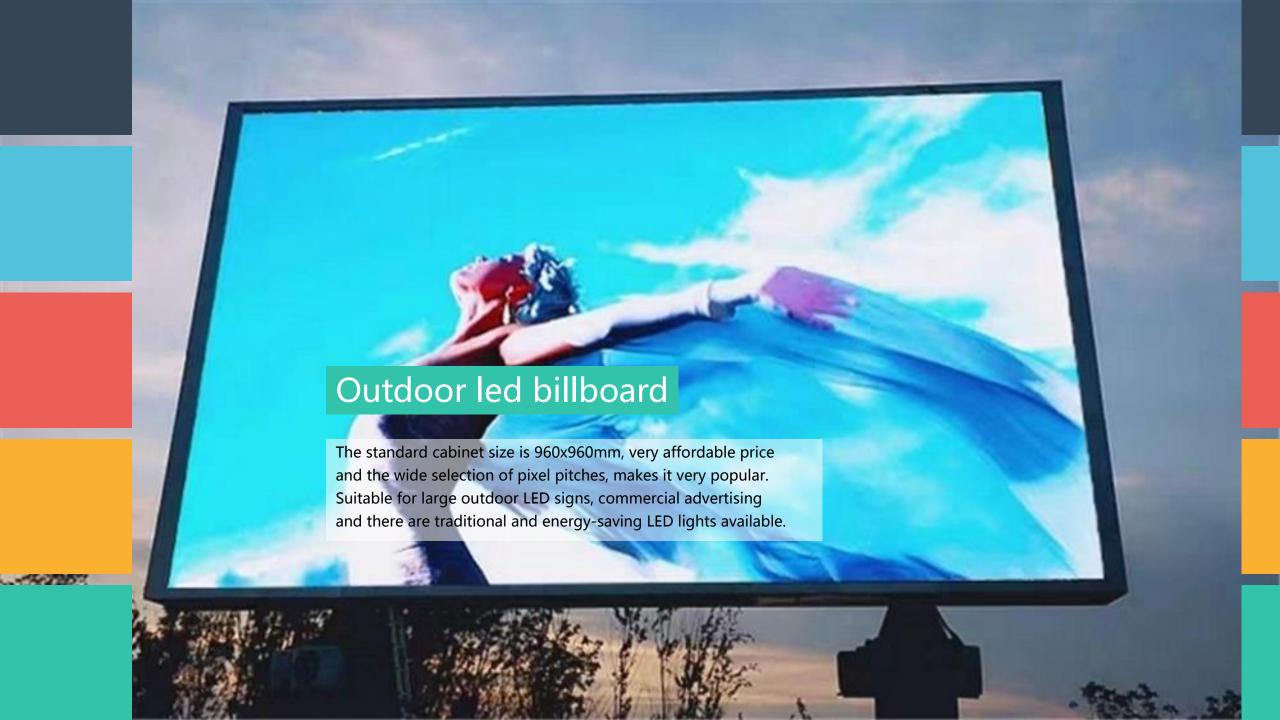

### LED DISPLAYS

Indoor led video wall
PH1.25 PH1.56 PH1.86 PH2 PH2.5

Rental led display
PH2.604 PH2.976 PH3.91 PH4.81

Energy saving outdoor led display

PH5.925 PH8

Outdoor led billboard
PH4 PH5 PH6.67 PH8 PH10

# Specification www.MDSDisplay.com

| Pixel pitch         | p4, p5, p5.7, p8, p10                     |
|---------------------|-------------------------------------------|
| Cabinet dimension   | 960x960mm                                 |
| Cabinet resolution  | 240x240, 192x192, 168x168, 120x120, 96x96 |
| Cabinet weight      | 35kg                                      |
| Cabinet Material    | Die-cast aluminum                         |
| Maintain Style      | Rear                                      |
| Brightness          | 6000-7000cd/m <sup>2</sup>                |
| IP protection level | IP65                                      |
| Use for             | outdoor                                   |