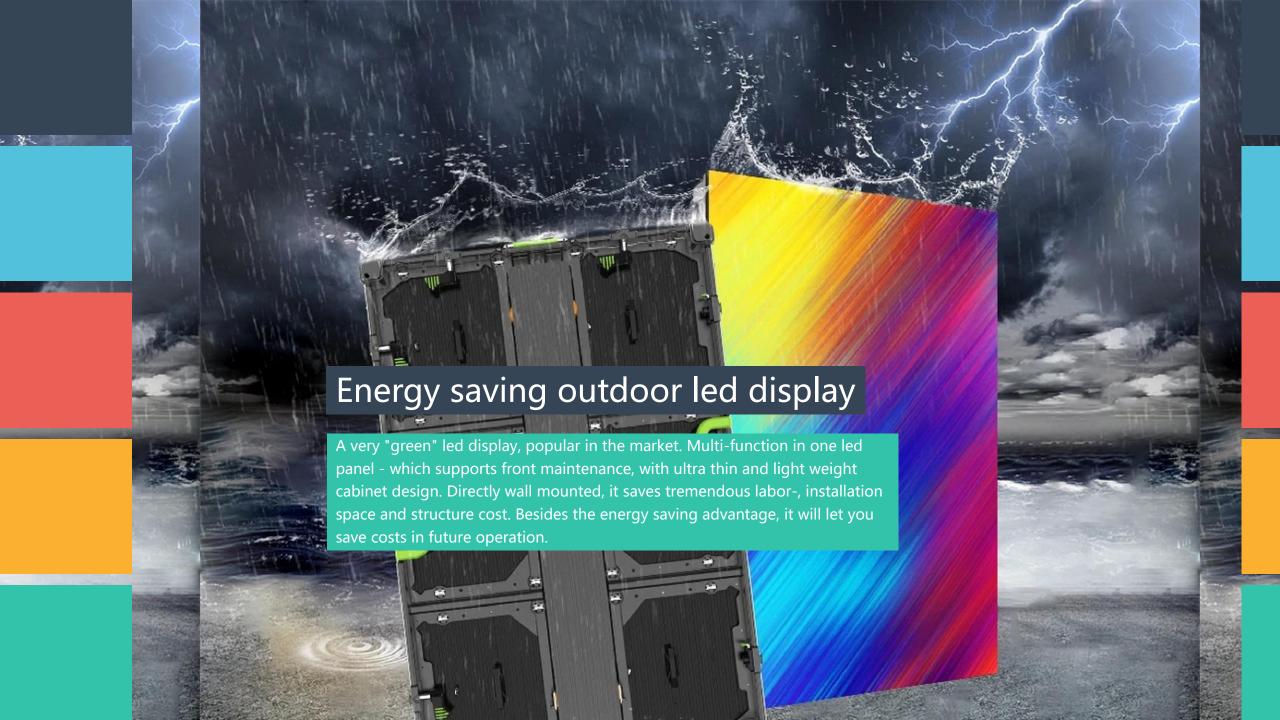

### LED DISPLAYS

Indoor led video wall
PH1.25 PH1.56 PH1.86 PH2 PH2.5

Rental led display
PH2.604 PH2.976 PH3.91 PH4.81

Energy saving outdoor led display

PH5.925 PH8

Outdoor led billboard
PH4 PH5 PH6.67 PH8 PH10

# Specification www.MDSDisplay.com

| - |  |
|---|--|

| Pixel pitch         | P5.925, p8 (Energy saving)  |
|---------------------|-----------------------------|
| Cabinet dimension   | 640x960mm                   |
| Cabinet resolution  | 108x162, 80x120             |
| Cabinet weight      | 27kg                        |
| Cabinet Material    | Die-cast aluminum           |
| Maintain Style      | Front/Rear                  |
| Brightness          | 6000-10000cd/m <sup>2</sup> |
| IP protection level | IP65                        |
| Use for             | outdoor                     |