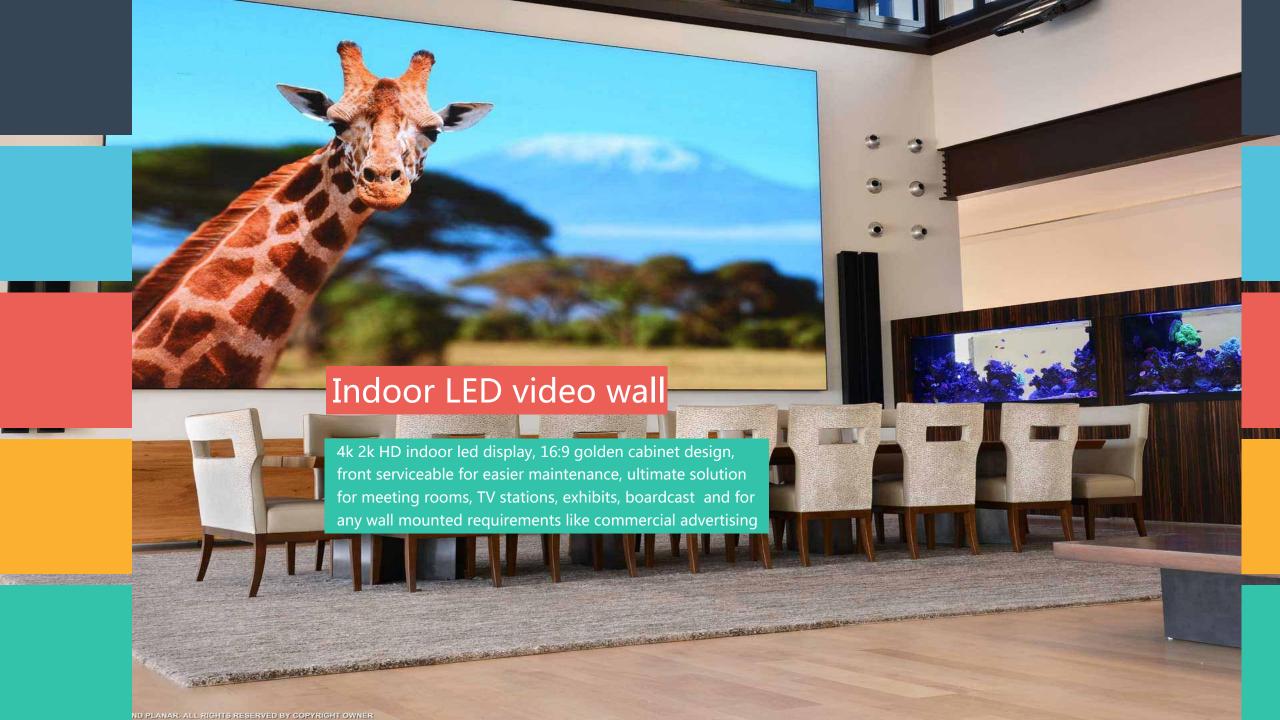

### LED DISPLAYS

Indoor led video wall
PH1.25 PH1.56 PH1.86 PH2 PH2.5

Rental led display
PH2.604 PH2.976 PH3.91 PH4.81

Energy saving outdoor led display

PH5.925 PH8

Outdoor led billboard
PH4 PH5 PH6.67 PH8 PH10

## Specifications www.MDSDisplay.com

| Pixel pitch        | COB/SMD P1.25, GOB/SMD1.56 |
|--------------------|----------------------------|
| Cabinet dimension  | 600x337.5mm (16:9)         |
| Cabinet resolution | 480X270px, 384x216px       |
| Cabinet weight     | 8.5kg                      |
| Cabinet Material   | Die-cast aluminum          |
| Maintain Style     | Front                      |
| Use for            | Indoor                     |

| Pixel pitch        | GOB P1.8, P2.0, P2.5            |
|--------------------|---------------------------------|
| Cabinet dimension  | 640x480mm                       |
| Cabinet resolution | 344X256px, 320x240px, 256x192px |
| Cabinet weight     | 10kg                            |
| Cabinet Material   | Die-cast aluminum               |
| Maintain Style     | Front                           |
| Use for            | Indoor                          |